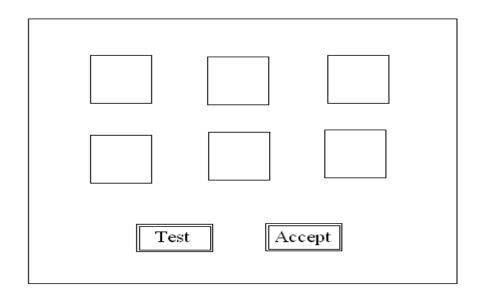

## Front Panel:-

#### Operation:-

- AHU ALARM Flashing RED Color Window for AHU trip/fail and siren will sound.
- 1. When channel 1 (CH 1) is CLOSE, AHU ALARM (RED) Window will flashing, and after Set time delay siren will Sound.
- 2. When channel 1 (CH 2) is CLOSE, AHU OFF (RED) Window will flashing, and after Set time delay siren will Sound and so on.
- 3. Accept Button will activate at the time of siren sounds only. When the Accept Button pressed, The Siren will stop but AHU ALARM signal flashing will keep continue till condition persists.

One potential free contact output (ACCEPT) is given for Accept Button.

4. When Test Button is Pressed, All the windows will glow along with the siren. When Test button will release the panel will show respective status of the AHU. One potential free contact output (TEST) is given for Test Button.